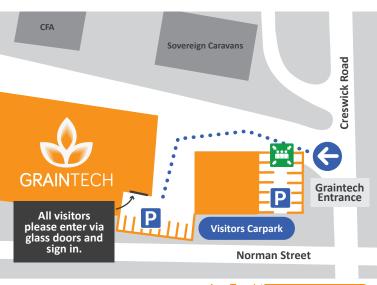

### Factory Location:

811b Creswick Rd, Ballarat Australia

p: +61 3 5338 2001 a: PO Box 325 Wendouree Victoria 3355 Australia